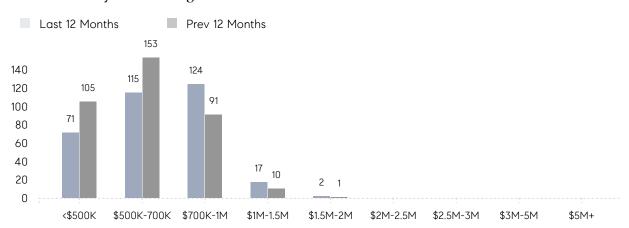

3%      | 105%      |           |
|                | AVERAGE SOLD PRICE | \$706,857 | \$662,731 | 7%        |
|                | # OF CONTRACTS     | 19        | 25        | -24%      |
|                | NEW LISTINGS       | 25        | 34        | -26%      |
| Condo/Co-op/TH | AVERAGE DOM        | -         | 47        | -         |
|                | % OF ASKING PRICE  | -         | 99%       |           |
|                | AVERAGE SOLD PRICE | -         | \$457,500 | -         |
|                | # OF CONTRACTS     | 3         | 3         | 0%        |
|                | NEW LISTINGS       | 2         | 3         | -33%      |
|                |                    |           |           |           |

# Randolph

MARCH 2023

### Monthly Inventory





### Contracts By Price Range



### Listings By Price Range



# COMPASS



Compass makes no representations or warranties, express or implied, with respect to future market conditions or prices of residential product at the time the subject property or any competitive property is complete and ready for occupancy or with respect to any report, study, finding, recommendation or other information provided by Compass herein. Moreover, no warranty, express or implied, is made or should be assumed regarding the accuracy, adequacy, completeness, legality, reliability, merchantability or fitness for a particular purpose of any information, in part or whole, contained herein. All material is presented with the understanding that Compass shall not be deemed to provide legal, accounting or other professional services. This is no