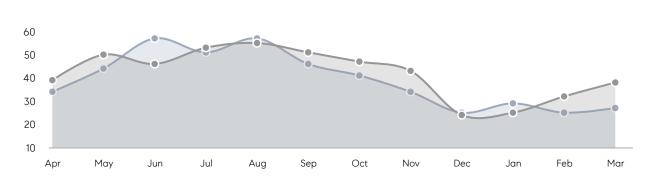

| % OF ASKING PRICE  | 103%      | 105%      |           |
|                | AVERAGE SOLD PRICE | \$706,857 | \$662,731 | 7%        |
|                | # OF CONTRACTS     | 19        | 25        | -24%      |
|                | NEW LISTINGS       | 25        | 34        | -26%      |
| Condo/Co-op/TH | AVERAGE DOM        | -         | 47        | -         |
|                | % OF ASKING PRICE  | -         | 99%       |           |
|                | AVERAGE SOLD PRICE | -         | \$457,500 | -         |
|                | # OF CONTRACTS     | 3         | 3         | 0%        |
|                | NEW LISTINGS       | 2         | 3         | -33%      |
|                |                    |           |           |           |

# Randolph

MARCH 2023

### Monthly Inventory





### Contracts By Price Range



### Listings By Price Range



# COMPASS



Compass makes no representations or warranties, express or implied, with respect to future market conditions or prices of residential product at the time the subject property or any competitive property is complete and ready for occupancy or with respect to any report, study, finding, recommendation or other information provided by Compass herein. Moreover, no warranty, express or implied, is made or should be assumed regarding the accuracy, adequacy, completeness, legality, reliability, merchantability or fitness for a particular purpose of any information, in part or whole, contained herein. All material is presented with the understanding that Compass shall not be deemed to provide legal, accounting or other p